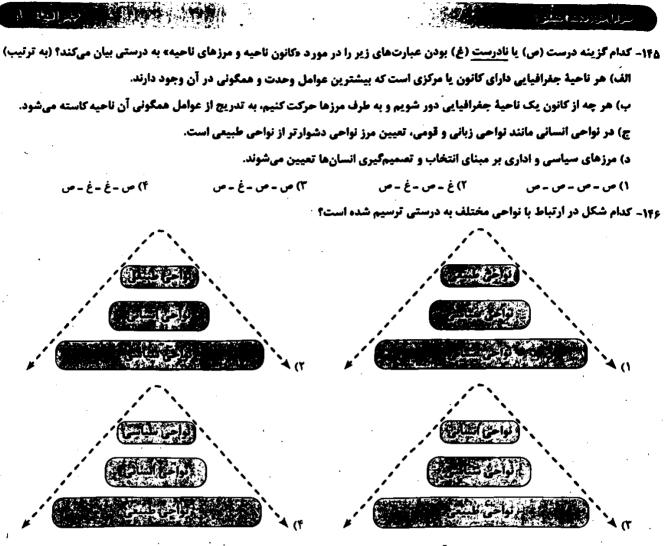

۱۴۰- کدام گزینه دربارهٔ تمدن بینالنهرین به درستی بیان شده است؟ ۱) اقوامی که در نواحی جنوبی بینالنهرین میزیستند، پس از حکومت بابل قدیم به قدرت رسیدند. ۲) قوم اکَّد که در شمال بینالنهرین میزیست، به فرماندهی سارگن بر کشور ـ شهرهای سومری مسلط شد. ۳) قومی که پس از اکَّدیها به قدرت رسید، قدرت خود را در مرکز بینالنهرین گسترش داد. ۴) نخستین شهرها در ناحیهٔ مرکزی بینالنهرین به وجود آمدند.

المراجع التيارية

۱۴۱- ناحیهبندی کاری صرفاً ....... است و براساس طرز ....... یک جغرافیدان و شیوهٔ کار او صورت میگیرد. ۱) محیطی – زندگی ۲) محیط جغرافیایی – زندگی ۳) انسانی – تفکر ۴) جغرافیایی – تفکر ۱۴۲- کدام معیارها مربوط به عوامل انسانی در ناحیهبندی هستند؟ ۱) فرهنگ – ناهمواری ۲) آب و هوا – اقوام ۳) زبان – پوشش گیاهی ۴) جمعیت – دین ۱۳۳- نواحی صنعتی «رور» و «بوهمیا» به ترتیب در کدام کشورهای اروپایی قرار دارند؟



۱۴۷- موارد زیر به ترتیب مربوط به کدام نوع آب و هوا در نظریهٔ کوپن هستند؟

الف) بارش در دورهٔ سرد بیشتر از دورهٔ گرم

ج) اختلاف دمای زیاد

۱) معتدل \_ سرد \_ استوایی \_ استوایی

۳) سرد \_ معتدل \_ سرد \_ معتدل

۱۴۸- «باد» چگونه به وجود میآید؟

جریان هوا از فشار زیاد به فشار کم

۳) جریان هوا از فشار کم به فشار زیاد

۱) بین مدار °۰ تا °۳۰ شمالی و جنوبی قرار دارند.

۲) جریان هوای سرد و سنگین به بالا و هوای سبک و گرم به پایین

ب) بارش تابستان بیشتر از زمستان

۲) معتدل - سرد - خشک - استوایی

۴) سرد \_ معتدل \_ استوایی \_ معتدل

د) بارش در تمام سال

۴) جریان هوای سرد و سنگین و سبک و گرم به صورت یکسان

1 (f

۱۴۹- چه تعداد از عبارتهای زیر، از جمله پیامدهای «مایل بودن محور زمین بر مدار گردش انتقالی آن به دور خورشید» است؟ الف) دریافت نامساوی انرژی خورشید بر سطح زمین ب) تفاوت در وسعت منطقهٔ روشن و ت