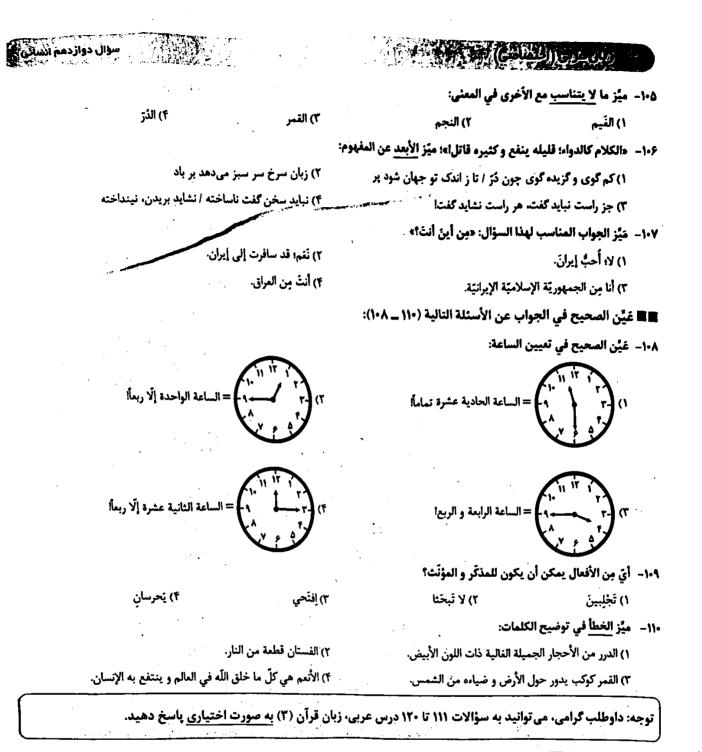

ناس في مركز المدينة لمطالباتهم!

٢) يَقَعُ هذا البناء في شارع قرب بيتناا

۴) ذهبنا نحو المطار لاستقبال الضيوف!

۴) من أهدافنا العليا هي تحكيم العلاقات بين البلدينا

۲) صديقتي كبري من إخوتها سنّاًا

المجلوع ومعلوة المترفي المرافية

۴) به درستی که آنکه در شما دیدهها را شکافت، ماه را در هوا مانند چراغ پدید آورده است.

103- ميّز الخطأ في المترادف أو المتضادّ:

۱) الراسِب ≠ الناجح ۲) رَقَدَ ≠ نامَ

١٠٤- عَيِّن الخطأ:

۱) لأولئك الشاعرات أشعار ذات عاطفة كثيرة!: آن شاعران، اشعارى دارند كه داراى عاطفهاى بسيار است! ۲) سَيَتْطى معلم ذو أخلاق حسنة تلاميذه المجدّين ستّ جوائز أخرى!: يك معلم داراى اخلاق نيكو به دانش آموزان حوشا، هشت جايزة ديگر خواهد دادا

٣) النور = الضياء

۴) الممنوع ≠ المسموح

٣) إنَّ الطالب الراسب قذف حجراً و شقَّ رأس المديرا: همانا دانش أمن جرود منتكن إنتاجيرًا، سر مدير را شكافتًا



#### a de care est

国 عَيِّن الصحيح في الجواب للترجمة أو المفهوم (١١٢ ــ ١١١):

- ۱۱۱ (... إنّ الله لذو فضل على الناس و لكنّ أكثر الناس لا يشكرون):
   ۱) «خداوند بى شك داراى بخششى بر مردمان است، لكن اكثر مردم سپاسگزار نيستندا»
   ۲) «همانا خدا بر مردم داراى بخشش است، ولى بيشتر مردم شكرگزارى نمىكنند!»
   ۳) «قطعاً الله بر مردم بخشش مىكند، وليكن بيشترشان سپاسگزارى نمىكنند!»
   ۳) «قطعاً الله بر مردم بخشش مىكند، وليكن بيشترشان سپاسگزارى نمىكنند!»
   ۳) «قطعاً الله بر مردم بخشش مىكند، وليكن بيشترشان سپاسگزارى نمىكنند!»
   ۳) «قطعاً الله بر مردم بخشش مىكند، وليكن بيشترشان سپاسگزارى نمىكنند!»
   ۳) «قطعاً الله بر مردم بخشش مىكند، وليكن بيشترشان سپاسگزارى نمىكنند!»
   ۳) «قطعاً الله بر مردم بخشش مىكند، وليكن بيشترشان سپاسگزارى نمىكنند!»
   ۱) «خدا حتماً بر مردم بخشش مىكند، وليكن بيشترشان سپاسگز